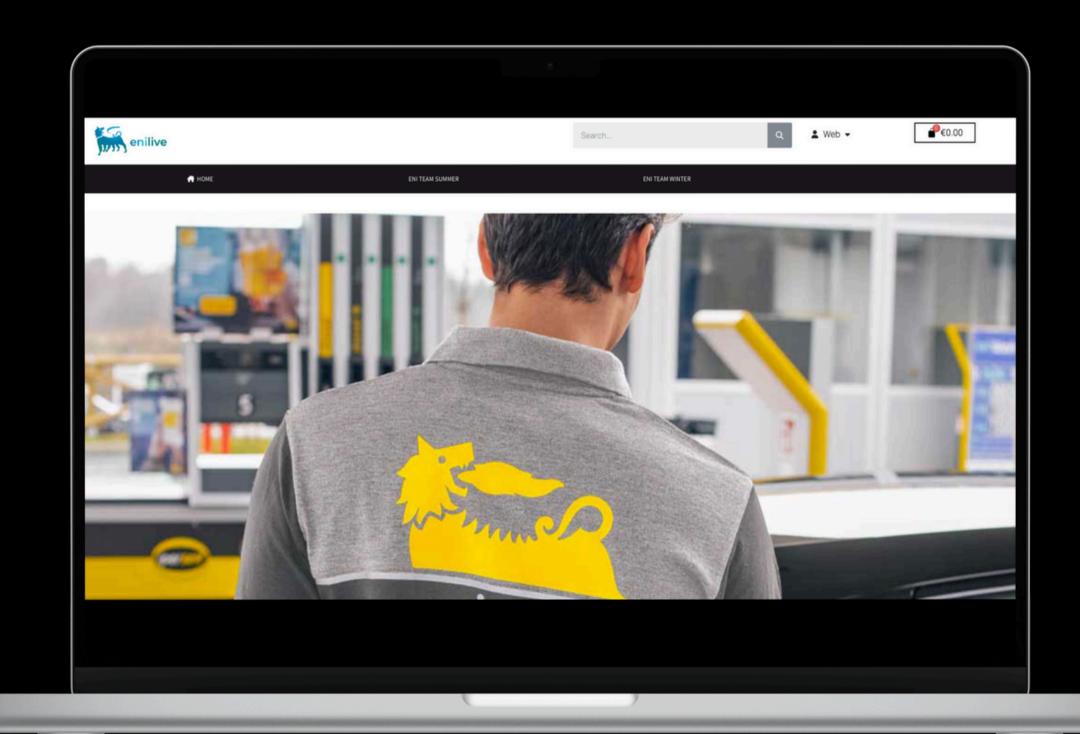

## Homepage

Once you log in, you will see the homepage of the site. From the navigation menu at the top, you can select the category "ENI TEAM SUMMER", "ENI TEAM WINTER" and discover the related range of items.

On the right side of the navigation bar, by clicking on the icon, you can view the cart and then proceed with your order.

By clicking on the icon and next to your name, you can access your account and related information.