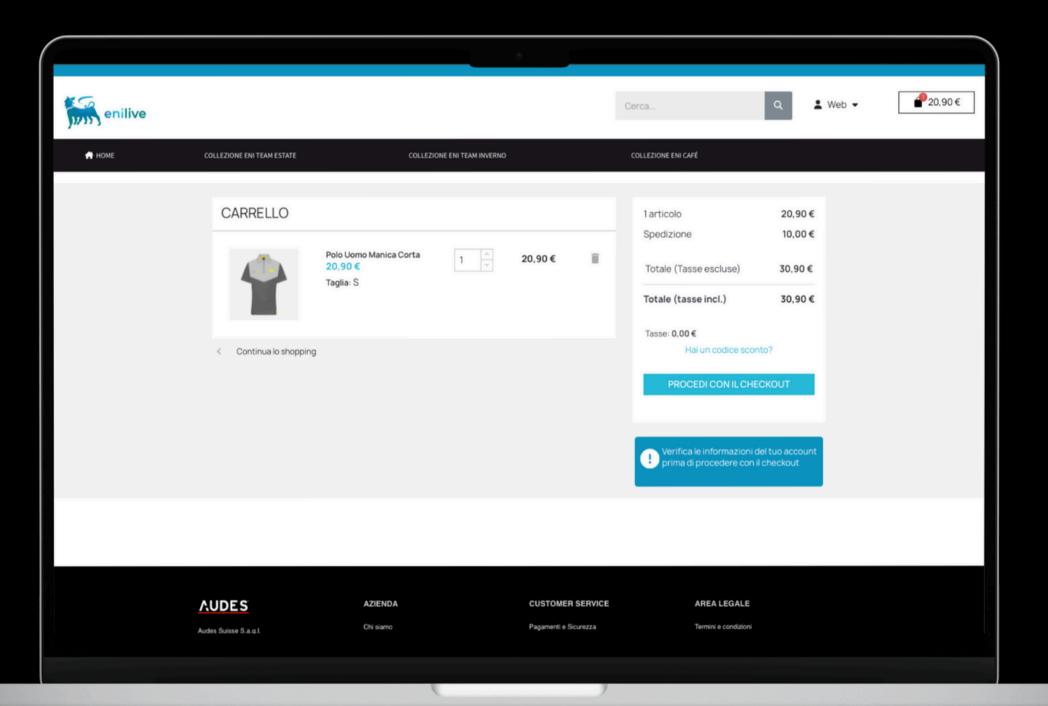

#### Cart

In the cart, from the icon in the top right, you can see a summary of the selected items, estimated shipping costs, and the total of your order.

Proceed to checkout by clicking on 'Proceed to Checkout' or continue shopping by clicking on 'Continue Shopping'.