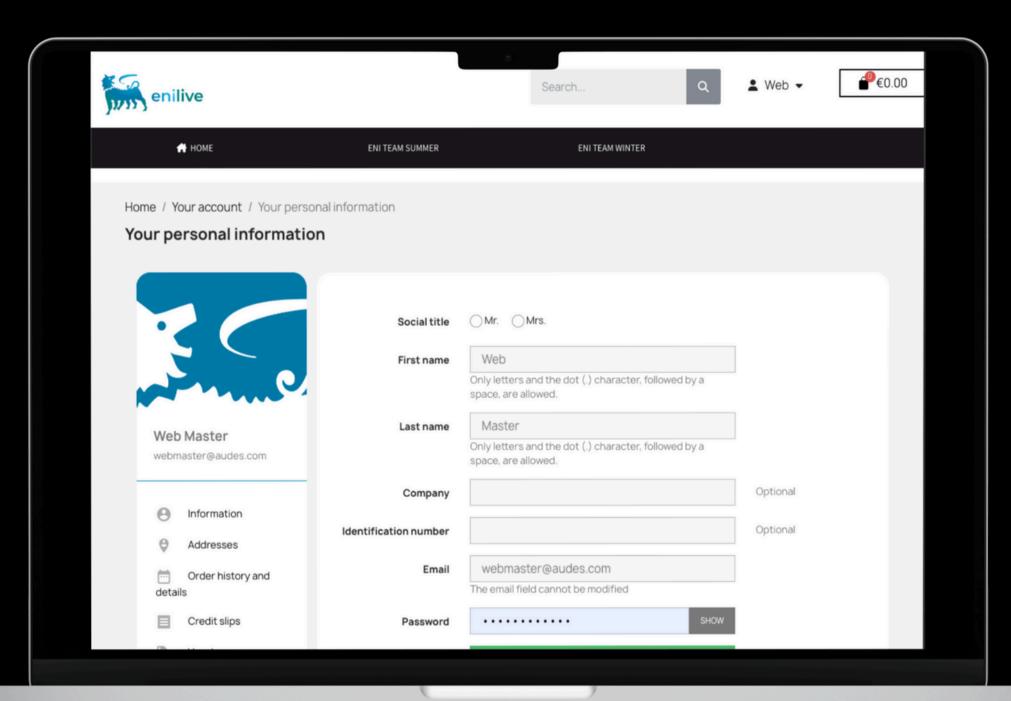

#### Account

From the account page, you can view the following information:

- **Information**: Use this page to modify your name or password.
- Addresses: From this tab, you can add or modify your addresses.
- Orders: Check your orders here, along with their status, details, and invoices.
- Credit Notes: You can consult any credit notes here.
- Vouchers: Here, you can view the vouchers assigned to you, in case you can take advantage of them.