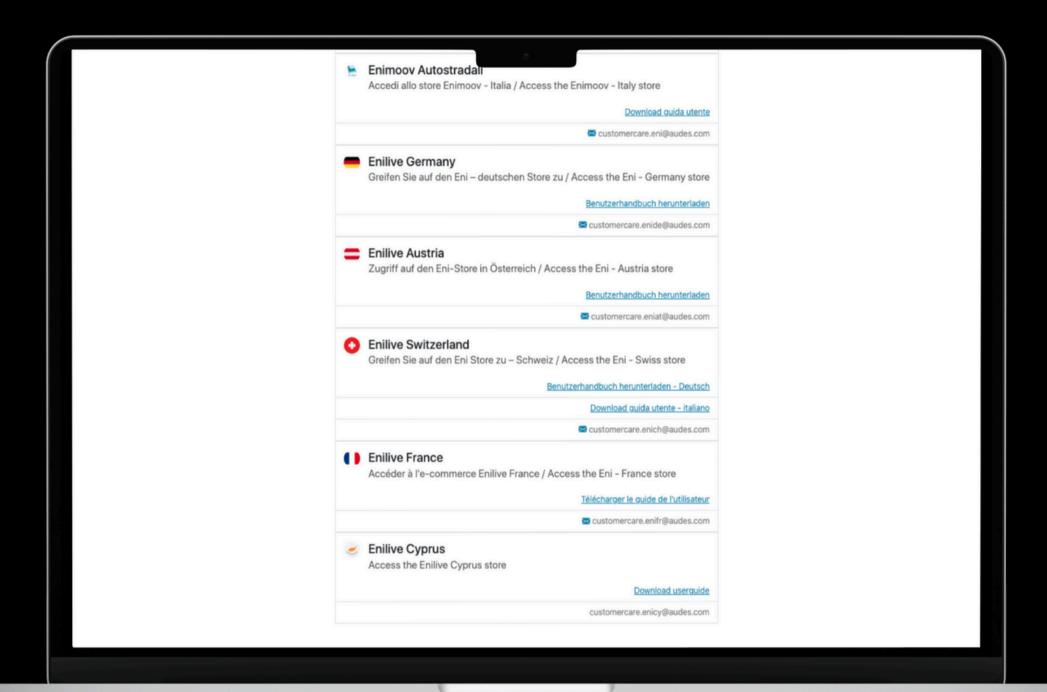

# Pre-Login

Follow the link **diviseeni.audes.com** and then scroll down and click on the section you belong to in order to access the website.