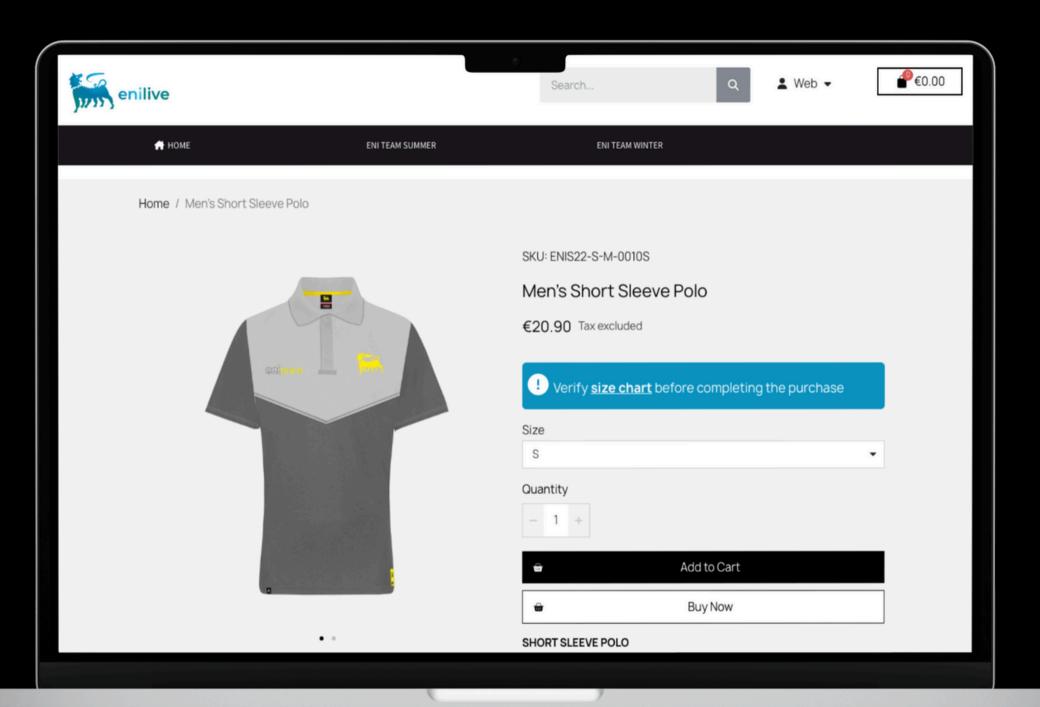

### Product page

Explore all the details of the item, such as the price, description, and composition.

Consult the **size guide** below the product image to ensure you choose the size that best fits you.

Select the size and quantity of items you desire, and finally add them to the cart by clicking the appropriate button 'Add to Cart'.