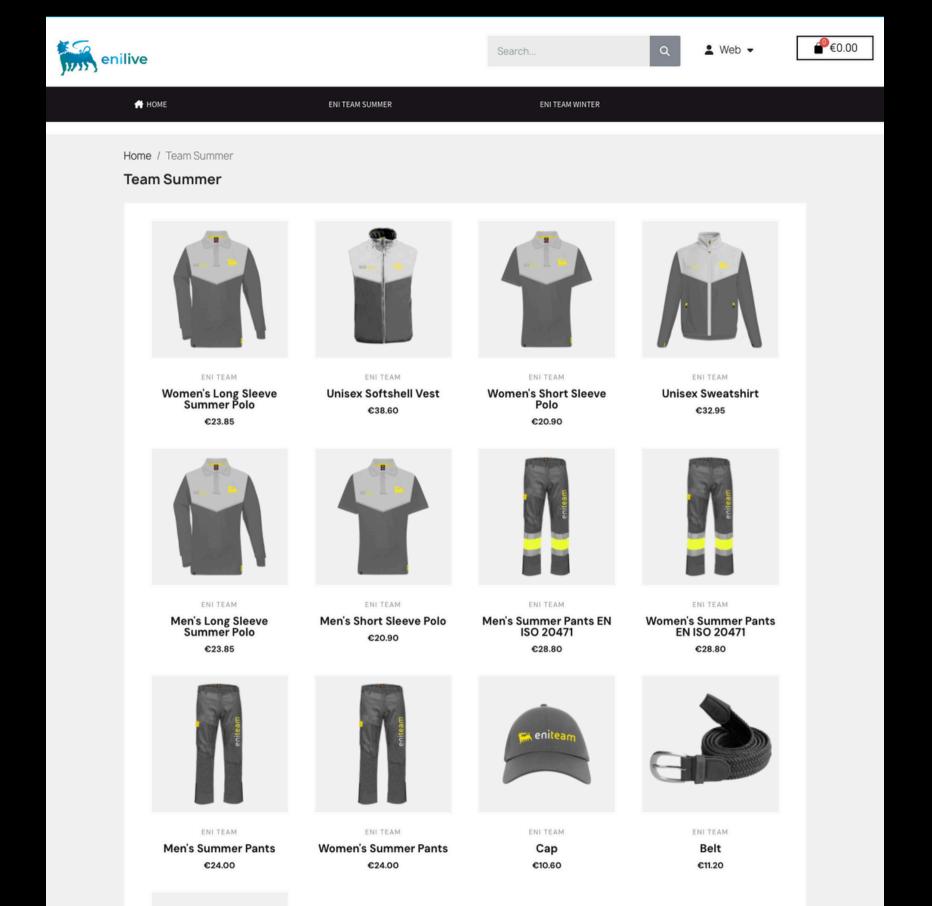

## Homepage

Once you log in, you will see the homepage of the site. From the navigation menu at the top, you can select the category "ENI TEAM SUMMER", "ENI TEAM WINTER" and discover the related range of items.

#### Items selection

By entering one of the categories from the navigation menu, you can discover the related range of items.

By clicking on the desired item, you will access the **complete product sheet** where you can select the desired size and quantity.