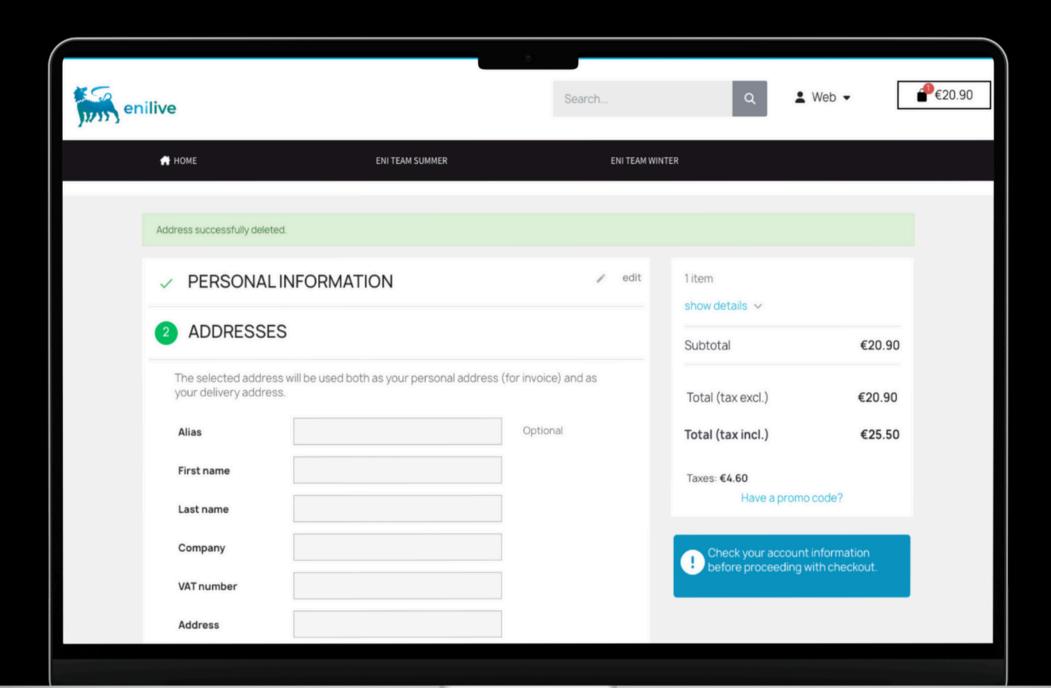

#### Checkout

Fill in the necessary information regarding the shipping address to complete the order and click on continue.

Select your preferred payment method from:

- Online payment (Stripe)
- Bank transfer