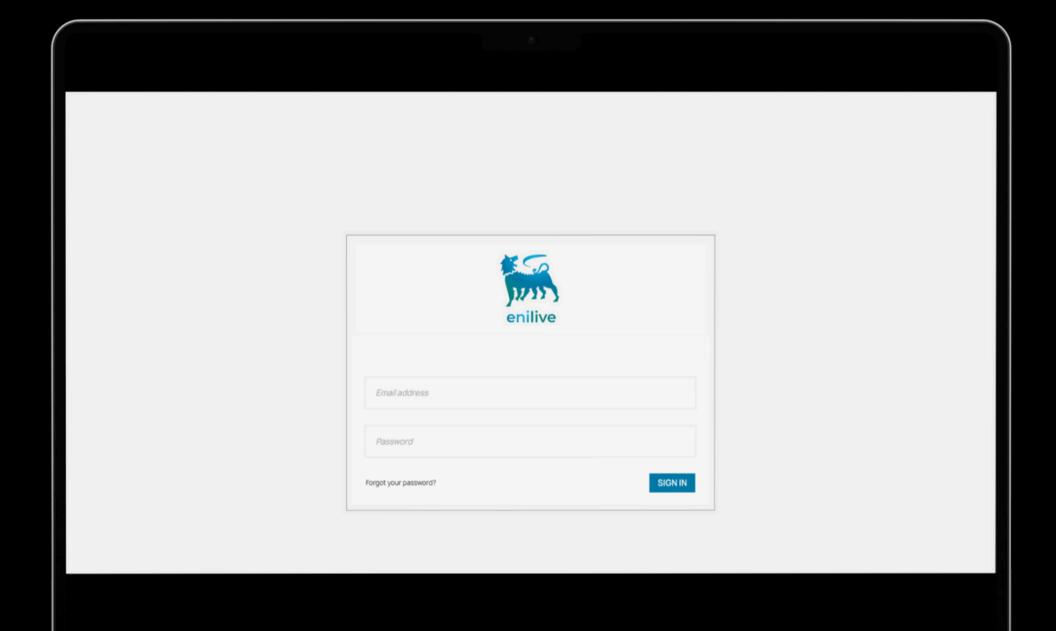

# Login and registration

Once you click on your section, the login page will open.

If this is your first time accessing the site, click on 'Forgot your password?' and then enter your company email.

You will receive an **email** containing a link to set your password. After setting it, you can log in to the platform using the new credentials you've created. Remember to save your credentials for quicker login.

For future logins, or if you're already registered, you can simply enter your email and password, and click 'Login'.